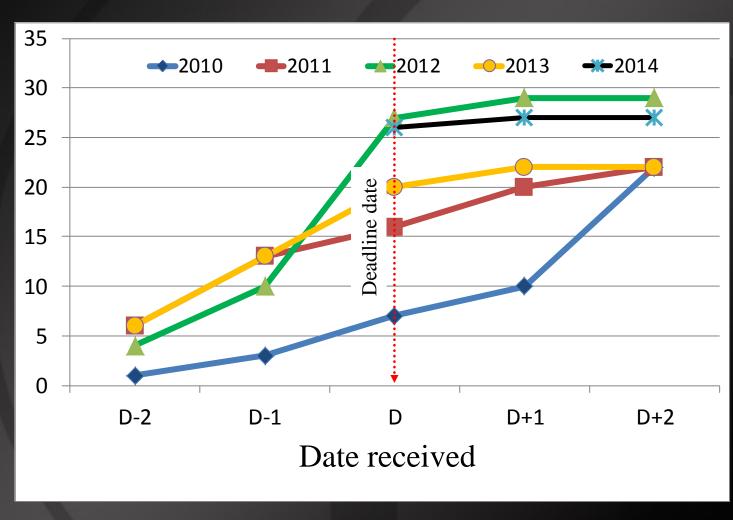

### SOAPBOX REPORT!

### **Nominations Timeline**

#### **Conclusions and Remarks**

- Improvement in Timing and Number of Nominations
- Thank You for the Nominations
- Start thinking about next year nominating someone