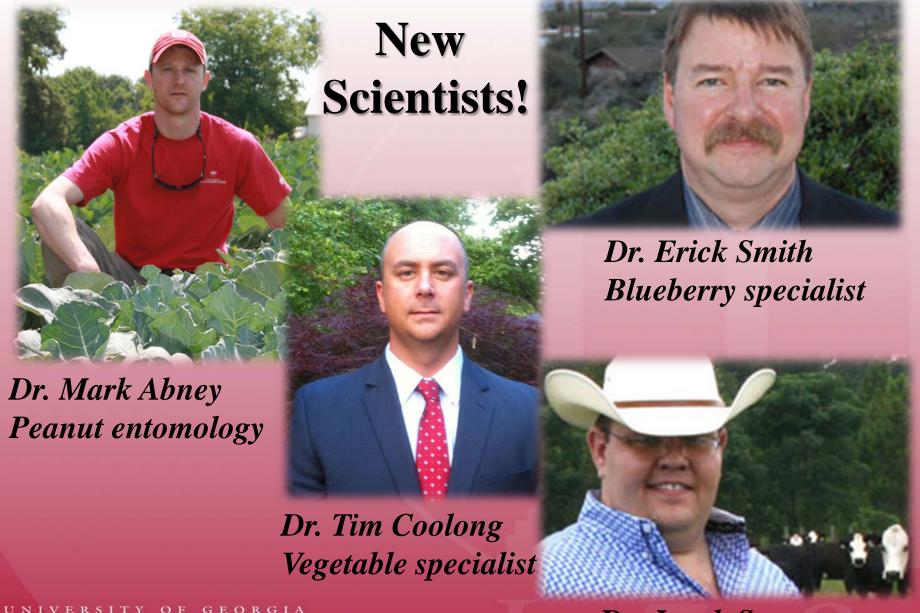

## 2014 Awards Ceremony

Tifton Campus University of Geo*r*gia





# The University of Georgia

TIFTON CAMPUS

The Year in Review





Dr. Jacob Segers
Beef cattle specialist

# New Scientists!







Dr. Sha Tao
Dairy scientist



#### New Staff Positions!

- Ponder Farm manager Dewayne Dales
- IT Coordinator Vickie Garrick
- Research Statistician Moslem Ladoni
- Custodial leader in process



## Ag & Enviro Day - Fall 2013







#### Ag & Enviro Day - Spring 2014









## CAES Ag Advisory Council







#### International Programs - Dr. Amrit Bart





# Congressional Staffers





## President's Morehead's Visit to S. Georgia



## President Morehead visits Sunbelt Expo



#### President Morehead visits UGA Tifton





# Homecoming Week



# Homecoming Week







# Homecoming Week





#### Campus IT Fiber Network



## Governor's Energy Challenge Award





#### Energy Solutions - Solar?







#### Future Fa