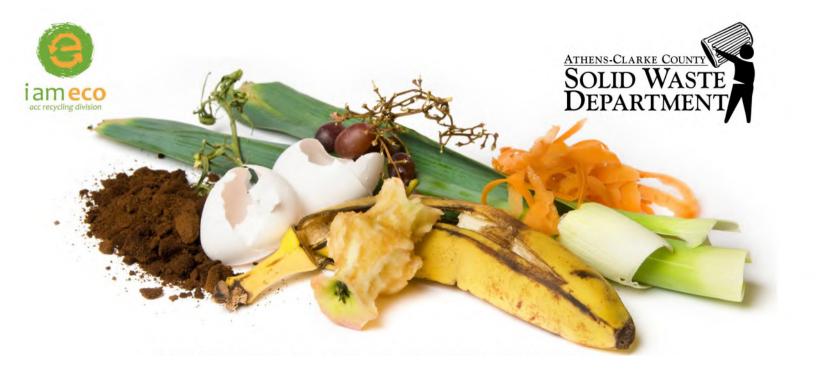

## We can compost anything that was once alive.

For more details on what to compost and the program, please visit www.accgov.com/compost.