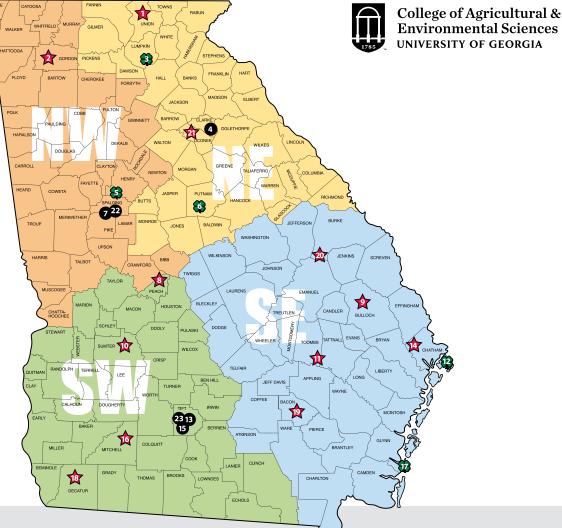

## **CAES** across Georgia

## **CAES** Facilities

- Georgia Mountain Research and Education Center, Blairsville
  Northwest Georgia Research and Education Center, Calhoun
  Wahsega 4-H Center, Dahlonega
  University of Georgia Athens campus
  Fortson 4-H Center, Hampton
  Rock Eagle 4-H Center, Eatonton
  University of Georgia Griffin campus
- Land-grant Partner, Fort Valley State University
- Southeast District Extension Center, Statesboro
- Southwest Georgia Research and Education Center, Plains
- Vidalia Onion and Vegetable Research Center, Lyons
- Burton 4-H Center, Tybee Island

University of Georgia Tifton campus A Coastal Georgia Botanical Garden at the Historic Bamboo Farm, Savannah Tifton Campus Conference Center, Tifton Æ C.M. Stripling Irrigation Research Park, Camilla 16 B 4-H Tidelands Nature Center, Jekyll Island Attapulgus Research and Education Center, Attapulgus Blueberry Research and Demonstration Farm, Alma Southeast Georgia Research and Education Center, Midville J. Phil Campbell Sr. Research and Education Center, Watkinsville 21 2 Food Product Innovation and Commercialization Center, Griffin Future Farmstead, University of Georgia Tifton campus æ